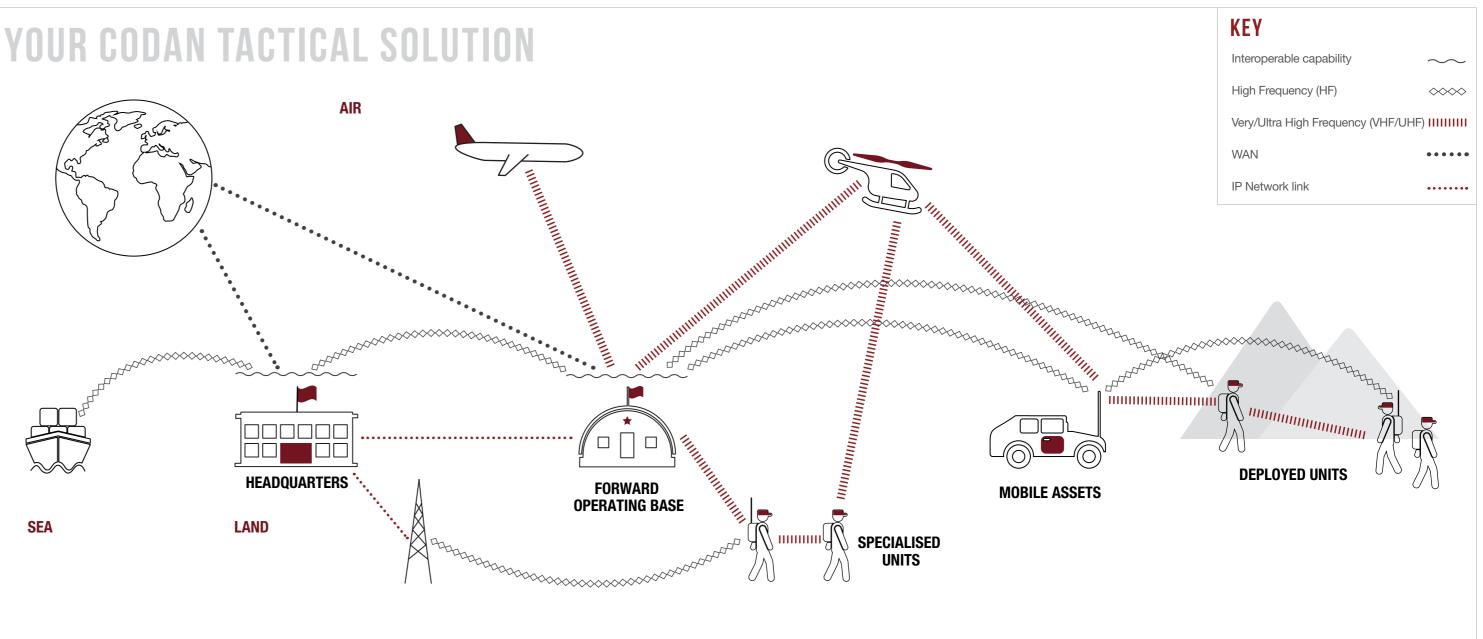

### CHALLENGING REQUIREMENTS? **NO PROBLEM**

It's not just a conflict with forces on the ground. It's a challenge to command, control and communicate to all deployed units, get real-time updates and coordinate tactics.

### ...AND THAT'S WHY OUR SOLUTIONS DELIVER...

| $\odot$ | To provide secure, no-gaps communication to protect the lives of people in the field      | $\odot$   | A technology suite that covers HF, VHF and UHF and solution integration as required        |
|---------|-------------------------------------------------------------------------------------------|-----------|--------------------------------------------------------------------------------------------|
| $\odot$ | Capability to send data and voice communications                                          | $\oslash$ | Robust waveforms that support voice and data transmissions                                 |
| $\odot$ | Capability not complexity providing cost effective solutions                              | $\oslash$ | Customised easy to use radios and systems that meet your needs – not overbuilt and complex |
| $\odot$ | To enable common operating pictures, track and keep communications channels under control | $\odot$   | A range of compatible software solutions                                                   |
| $\odot$ | Proven reliability of equipment in the field                                              | $\odot$   | The best Mean Time Between Failure (MTBF) scores, backed by a three year standard warranty |
| $\odot$ | To be equipped with the latest features as they are developed                             | $\oslash$ | The ability to easily add new features as our products continually evolve                  |